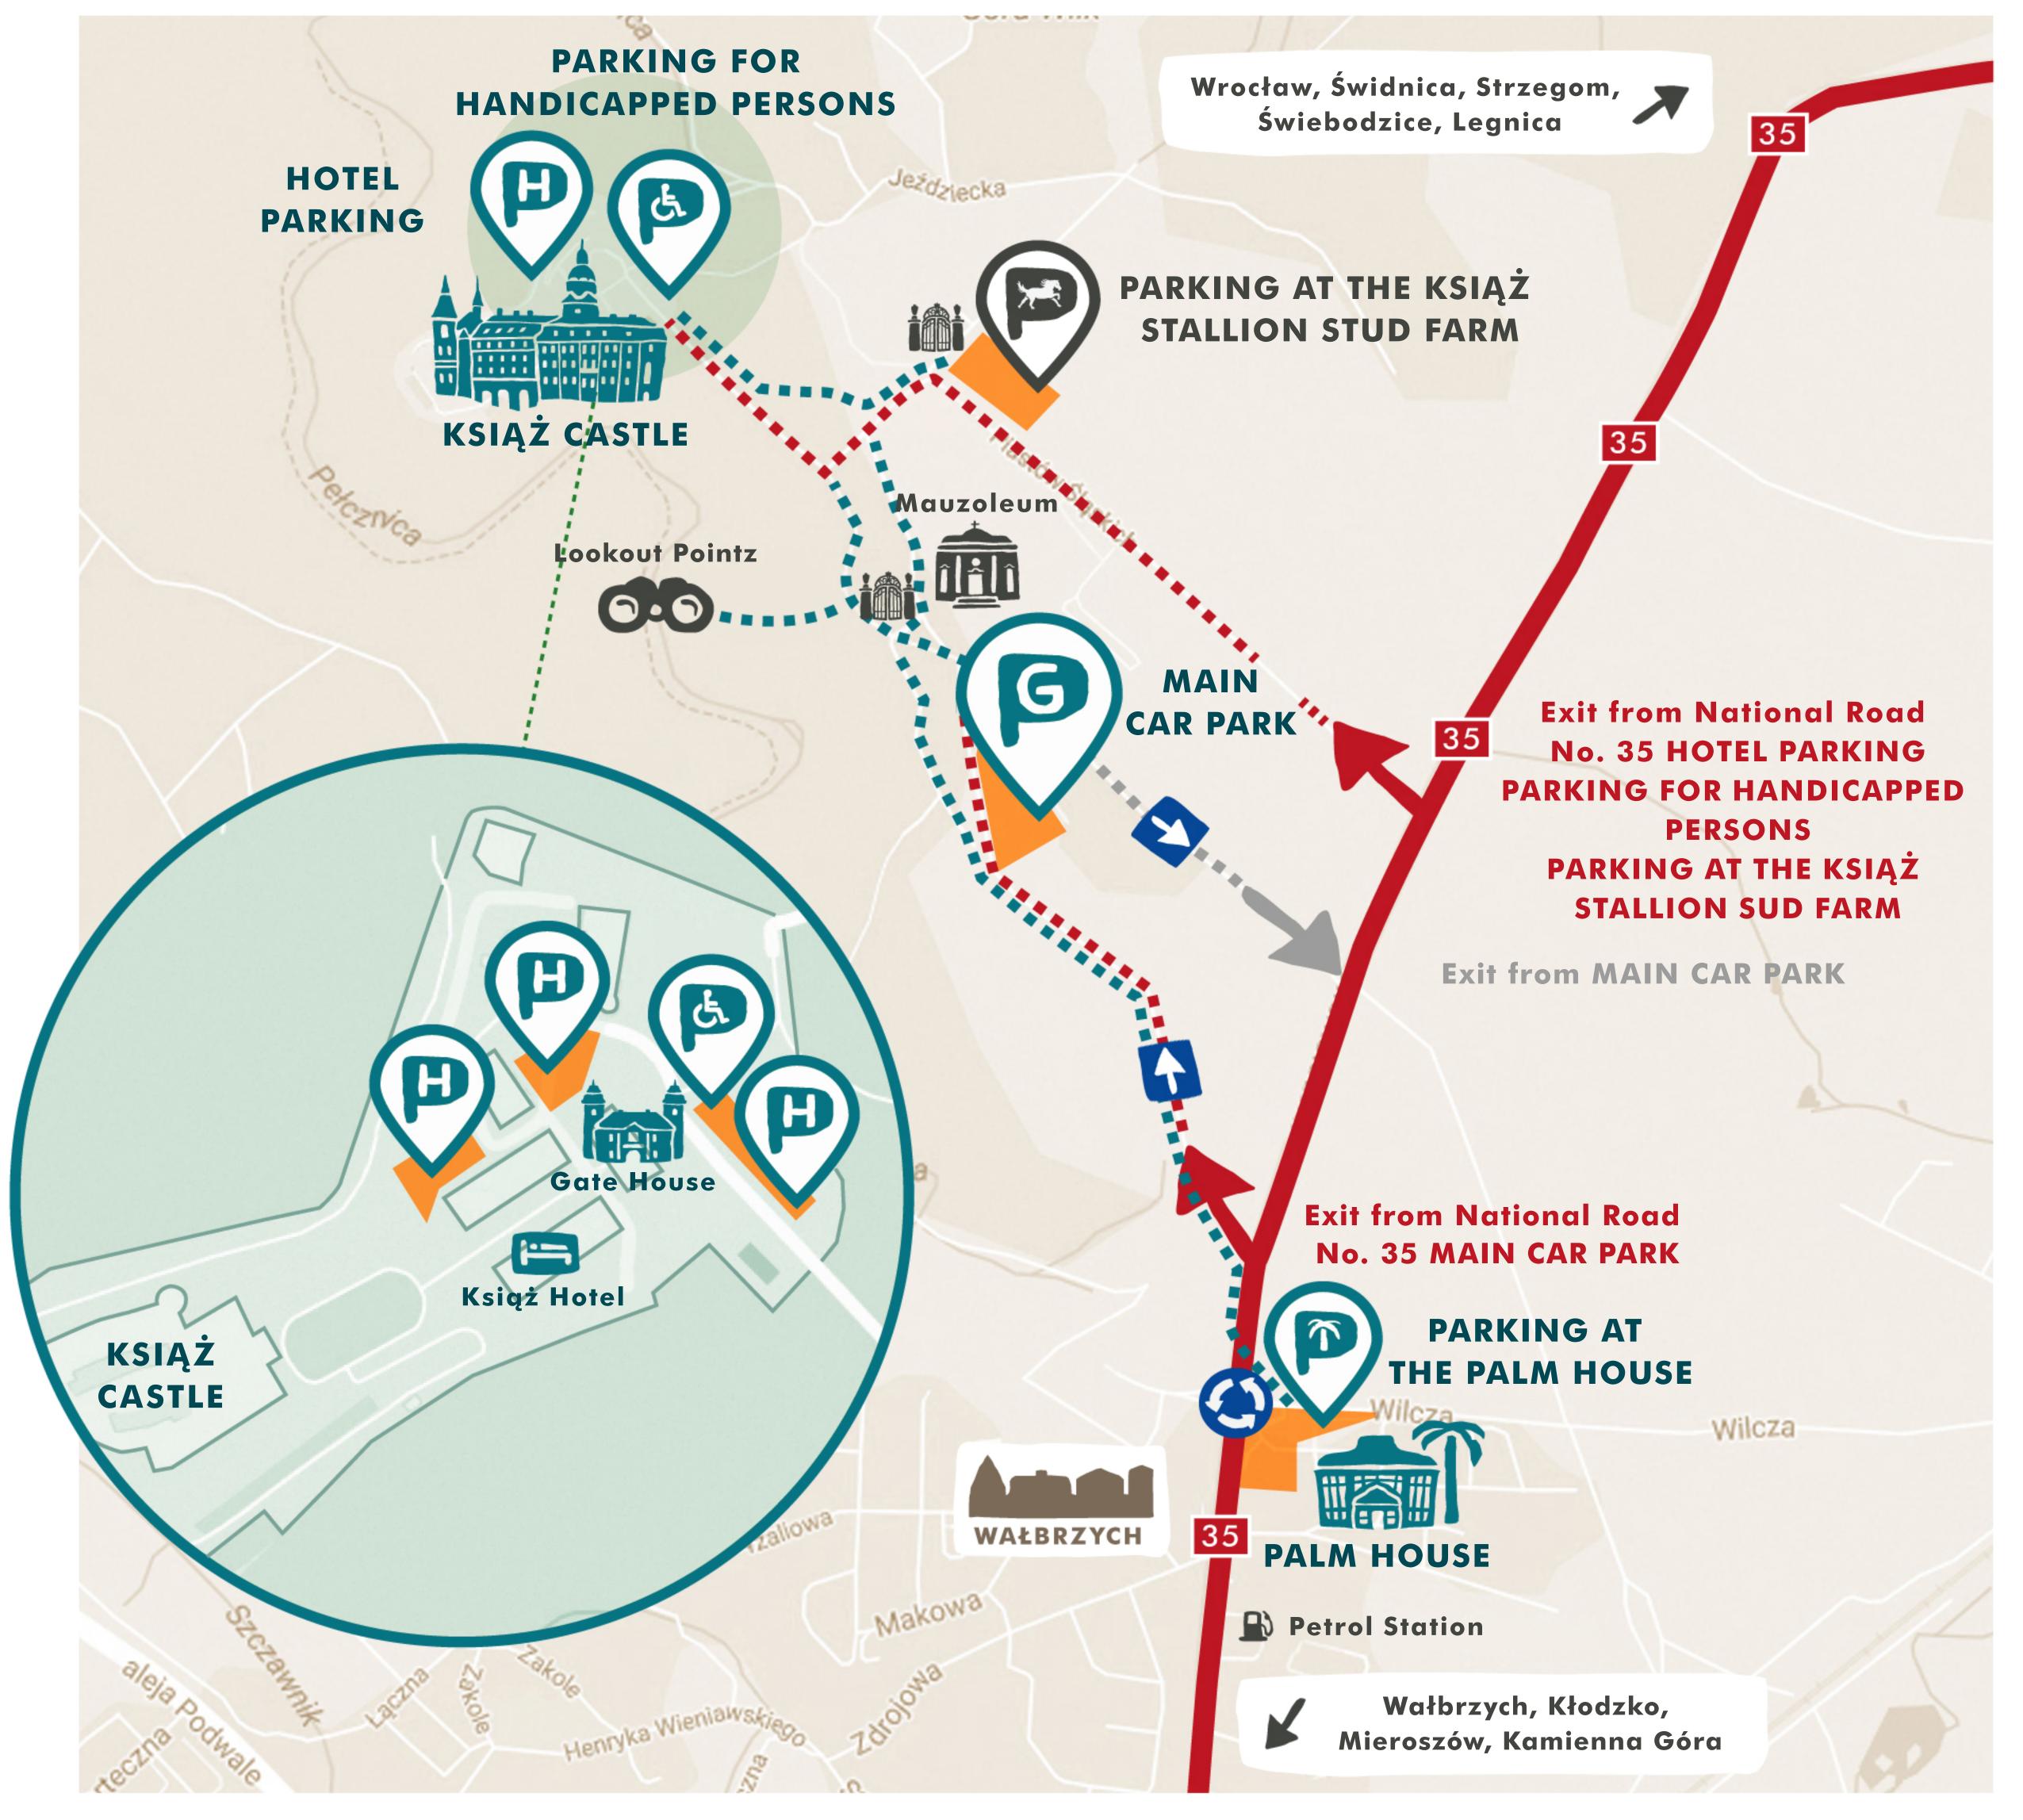

# INFORMATION FOR VISITORS WITH MOTOR VEHICLES

The address of Książ Castle is ul. Piastów Sląskich 1, Wałbrzych. The Wałbrzych Palm House is at ul. Wrocławskiej 158, about 2 km. from the Castle.

#### PARKING AT KSIĄŻ CASTLE (paid):

I. For visitors

III. For handicapped persons

II. For hotel guests

IV. The Wałbrzych Palm House

- 1. Distance from the Main Car Park to Książ Castle: 900 m. (12 minutes on foot). It is worth visiting, en route, the "Giant's Rock" Lookout Point, as well as the Mausoleum, the Hochberg burial
- 2. Distance from the Car Park at the Książ Stallion Stud Farm to Książ Castle: 700 m. (9 minutes on foot).
- 3. Distance from the Hotel Car Park to Książ Castle: 100 m. (1 minute on foot) Roads to the Car Parks

#### 1. Main Car Park

The Main Car Park is in the park, about 900 metres (12 minutes on foot) from Książ Castle (see map). The route from the car park to the Castle goes by the Lookout Point on the "Giant's Rock", as well as the Hochberg Mausoleum.

The car park has an asphalt surface and the status of a guarded car park.

From April to October, it is open 24 hours a day.

From November to March, it is open until one hour after the Castle closes. After it is closed, it is possible to park there free of charge, but it no longer has the status of a guarded car park.

The entrance to the Main Car Park (from national road no. 35) is about 150 m. before the roundabout by the Palm House. The roundabout is located at the entrance to Wałbrzych, coming from the direction of Wrocław (see map).

From April to October, a container toilet is available (2 zlotys)

The firm responsible for parking services is Spółdzielnia Usługowa ODRA.

#### 2. Parking at the Książ Stallion Stud Farm

An alternative parking lot is near the Książ Stallion Stud Farm (see map). It has a gravel surface and is not a guarded car park. About 700 metres from the Castle (9 minutes on foot), it is open from May to September.

At other times, the car park is open depending on weather conditions: at times of intensive or extended precipitation, the car park will be closed.

The entrance to the Książ Stallion Stud Farm Car Park (from national road no. 35) is about 700 m. before the roundabout by the Palm House. The roundabout is located at the entrance to Wałbrzych, coming from the direction of Wrocław (see map).

### II. FOR HOTEL GUESTS

Hotel guests may park at the hotel building directly next to Książ Castle, ul. Piastów Śląskich 1 (see map). This has the status of a supervised car park.

The firm responsible for parking services is Spółdzielnia Usługowa ODRA.

#### Parking for Handicapped Persons

In the parking area by the Gate House on ul. Piastów Śląskich 1 (see map), and at the Main Car Park, several parking spaces have been designated for handicapped persons.

There are 3 parking spaces in the area by the Gate House, and 5 in the Main Car Park. No fee is charged for parking in the designated spaces.

In the event that all spaces designated for handicapped persons have been taken, the regular fee, according to the rates, will be charged.

#### Parking at the Wałbrzych Palm House

The car park at the Wałbrzych Palm House is at ul. Wrocławskiej 158 (see map) (limited number of spaces). Metre parking is charged at rates set by the City.

#### DIRECTIONS FOR DRIVING TO THE WAŁBRZYCH PALM HOUSE:

The Wałbrzych Palm House is about 2 km. from Książ Castle.

Those arriving from the direction of Wrocław and Świdnica on **national road no. 35** should proceed to the roundabout at the entrance to Wałbrzych and turn left (the entrance to the Palm House is beyond the sea-green-coloured iron gate, visible from the roundabout.)

Those driving through Wałbrzych in the direction of Wrocław/Świdnica/Świebodzice (for example, from Kłodzko) should proceed to the roundabout at the exit from Wałbrzych and turn right.

To drive to the Palm House from the Castle, return to the main road (National Road No. 35) and turn right; then proceed to the roundabout and turn right.